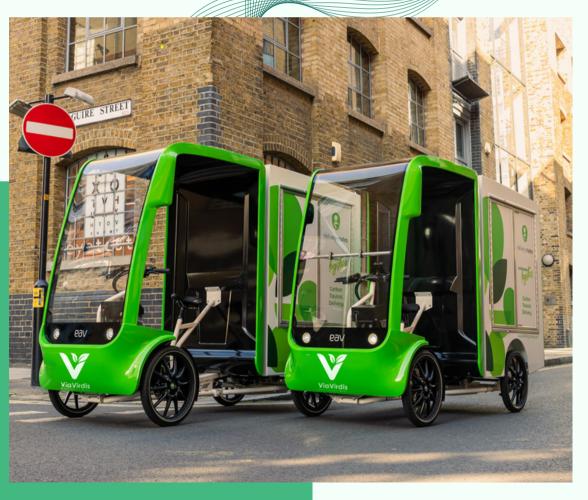

### **OVERVIEW OF VV**

- Create a more sustainable marketplace for urban deliveries, including the use of vehicles already 'on their way'. Reduce emissions and avoid wasted journeys, using excess space in vehicles
- Crowdsourced delivery optionality
- 47% of vehicles are >9 years old,
- To summarise, in 2021 cars were occupied by
   1.5 occupants on average and 65% of all car trips were made by a lone driver.
- The Team